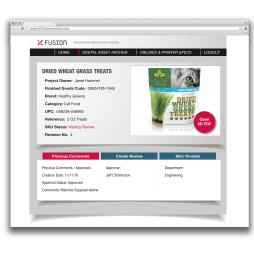

## THE 3D VISION DIFFERENCE

In addition to **3D Vision** as a powerful design tool, its full optimization is realized when it is integrated into the packaging approval process. When implemented within OEC Graphics' Fusion Packaging Management System, 3D Vision shortens lead-times through faster and more accurate approvals at all levels. 3D Vision is easily accessed, adding to its effectiveness; no special software is needed and it can be viewed on any mobile device.